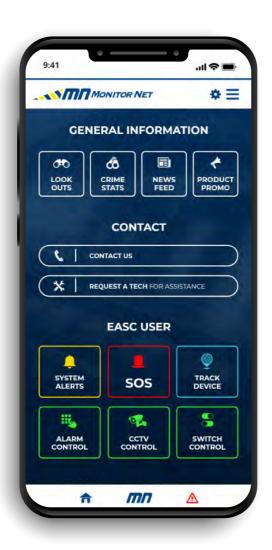

**INFORMATION** 

**ALARM NOTIFICATIONS** 

**CCTV AI NOTIFICATIONS** 

SOS

**CCTV AI CONTROL** 

**SWITCH CONTROL** 

TRACK DEPENDENTS

#### **LOOK-OUTS**

Notifying you of crime happening in your area and what to be on the lookout for.

#### **CRIME STATS**

Get criminal trends, whilst being updated with crime and crime types in your area.

#### **NEWSFEED**

Get the latest news and events on what Monitor Net is up to.

#### **PRODUCT PROMOS**

A dedicated page for product specials and discounts.

#### CONTACT

A quick platform to contact Monitor Net.

#### **REQUEST A TECHNICIAN**

Should you need technical assistance simply request a technical call through your mobile APP.

#### **ALARM CONTROL**

No more stressful moments when you start doubting, far away from home, whether you armed your security system or not - and if, what now?

With Monitor Net's mobile APP, you can effortlessly view your alarm system's status and further be in full control be it to arm or disarm per partition (area), bypass zones and more.

#### **CCTV AI CONTROL**

Apart from your alarm control, this unique feature allows the user to remotely arm or disarm the CCTV Artificial Intelligence intrusion detection platform, be it all cameras or individual cameras.

#### TRACK DEPENDENTS

It is a natural instinct for parents and spouses to be protective and so normal to sometimes have that uneasy feeling not knowing where the kids or your spouse are especially teenagers going out at night or not knowing if your spouse left work.

### **SWITCH CONTROL**

This feature has multiple applications, as you can control a variety of switches.

### PRACTICAL EXPERIENCE & TECHNOLOGY

SOS

Protect yourself when you have left the safety of your home. Simply press the panic button on our mobile APP and a tactical team will be dispatched to come to your aid in pinpoint accuracy wherever you are - be it traveling home from the office or out shopping.