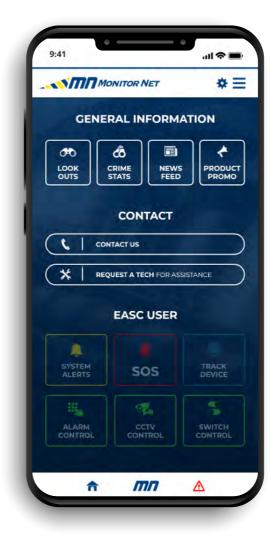

**INFORMATION** 

**ALARM NOTIFICATIONS** 

**CCTV AI NOTIFICATIONS** 

SOS

**CCTV AI CONTROL** 

**SWITCH CONTROL** 

TRACK DEPENDENTS

#### **LOOK-OUTS**

Notifying you of crime happening in your area and what to be on the lookout for.

#### **CRIME STATS**

Get criminal trends, whilst being updated with crime and crime types in your area.

#### **NEWSFEED**

Get the latest news and events on what Monitor Net is up to.

#### **PRODUCT PROMOS**

A dedicated page for product specials and discounts.

#### CONTACT

A quick platform to contact Monitor Net.

#### **REQUEST A TECHNICIAN**

Should you need technical assistance simply request a technical call through your mobile APP.