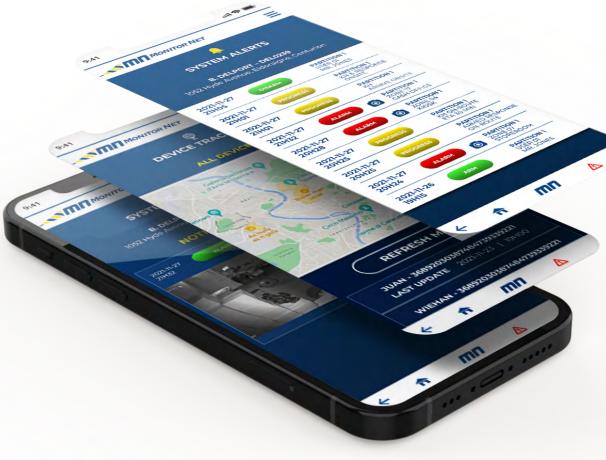

#### **ALARM CONTROL**

No more stressful moments when you start doubting, far away from home, whether you armed your security system or not - and if, what now?

With Monitor Net's mobile APP, you can effortlessly view your alarm system's status and further be in full control be it to arm or disarm per partition (area), bypass zones and more.

#### **CCTV AI CONTROL**

Apart from your alarm control, this unique feature allows the user to remotely arm or disarm the CCTV Artificial Intelligence intrusion detection platform, be it all cameras or individual cameras.

#### TRACK DEPENDENTS

It is a natural instinct for parents and spouses to be protective and so normal to sometimes have that uneasy feeling not knowing where the kids or your spouse are especially teenagers going out at night or not knowing if your spouse left work.

Monitor Net's Track Dependent feature allows you to quickly see the whereabouts of the loved one's phone without any disturbance to them.