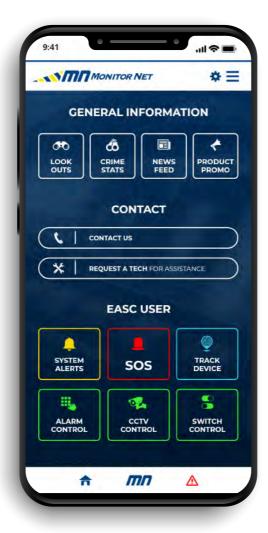

#### **MN AUTONETICS APP**

Practical experience and technology are combined in this one-of-a-kind mobile tool. From local information, receiving an alarm and CCTV alerts, having an SOS button, controlling your alarm or CCTV platform up to knowing where your loved ones are, make our custom mobile APP the most powerful in the security industry. The powerful "MN Autonetics" features include; (subject to service level)

**INFORMATION** 

**ALARM NOTIFICATIONS** 

**CCTV AI NOTIFICATIONS** 

SOS

**CCTV AI CONTROL** 

**SWITCH CONTROL** 

TRACK DEPENDENTS

#### CONTACT

A quick platform to contact Monitor Net.

#### **REQUEST A TECHNICIAN**

Should you need technical assistance simply request a technical call through your mobile APP.

#### **EASC USER**

- LOOK OUTS -
- CRIME STATS -
- NEWS FEED -
- PROMO PRODUCTS -
  - CONTACT PAGE -
- REQUEST A TECHNICIAN -
- **ALARM NOTIFICATIONS -**
- **CCTV AI NOTIFICATIONS -**
  - SOS -
  - ALARM CONTROL-
  - CCTV AI CONTROL -
  - SWITCH CONTROL -
  - TRACK DEPENDENTS -