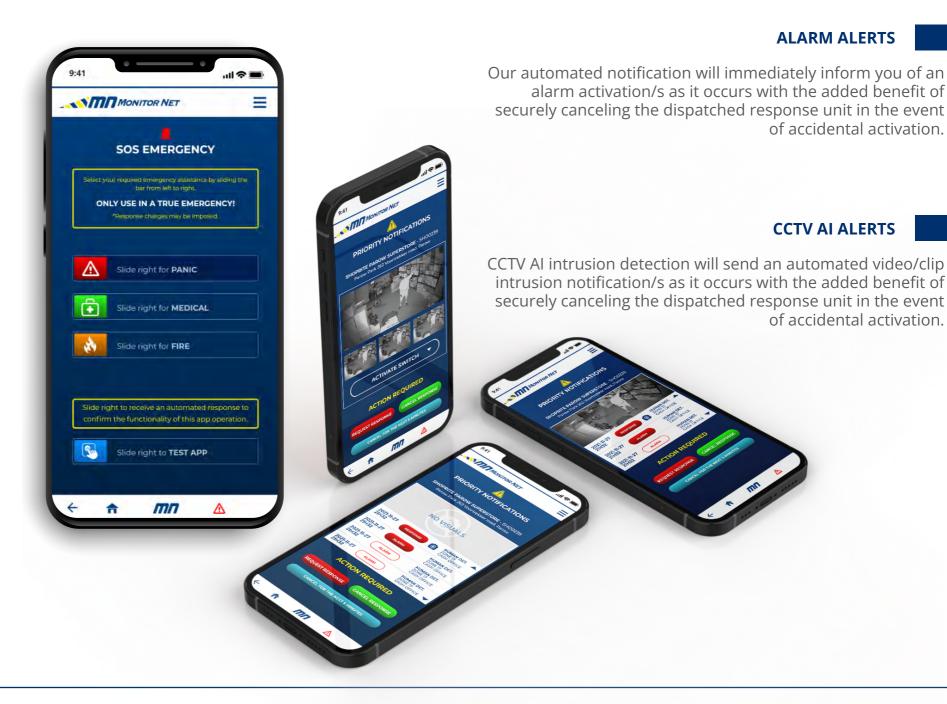

**INFORMATION** 

**ALARM NOTIFICATIONS** 

**CCTV AI NOTIFICATIONS** 

SOS

**CCTV AI CONTROL** 

**SWITCH CONTROL** 

TRACK DEPENDENTS

### PRACTICAL EXPERIENCE & TECHNOLOGY

SOS

Protect yourself when you have left the safety of your home. Simply press the panic button on our mobile APP and a tactical team will be dispatched to come to your aid in pinpoint accuracy wherever you are - be it traveling home from the office or out shopping.

#### **MEDICAL EMERGENCY**

In a medical emergency, simply request medical assistance on our mobile APP.
Our qualified EMS team will be immediately alerted to your location.
A medical officer will provide telephonic assistance until the team arrives on site.