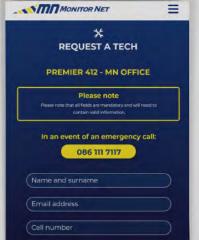

#### **REQUEST A TECHNICIAN**

Should you need technical assistance simply request a technical call through your mobile APP.