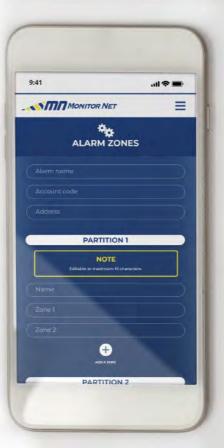

## OTHER FEATURES

**PANEL LOG** 

**PERSONAL SETTINGS** 

**DEPENDENT SETTINGS** 

VEHICLE SETTINGS

**ALERT AND SOUND SETTINGS** 

**LOGIN AND PIN SETTINGS** 

ALARM ZONE SETTINGS