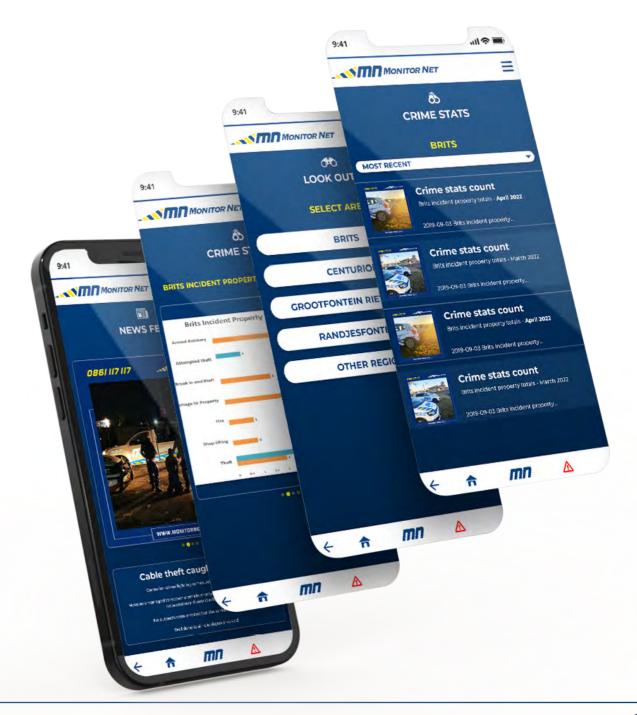

#### **LOOK-OUTS**

Notifying you of crime happening in your area and what to be on the lookout for.

#### **CRIME STATS**

Get criminal trends, whilst being updated with crime and crime types in your area.

#### **NEWSFEED**

Get the latest news and events on what Monitor Net is up to.